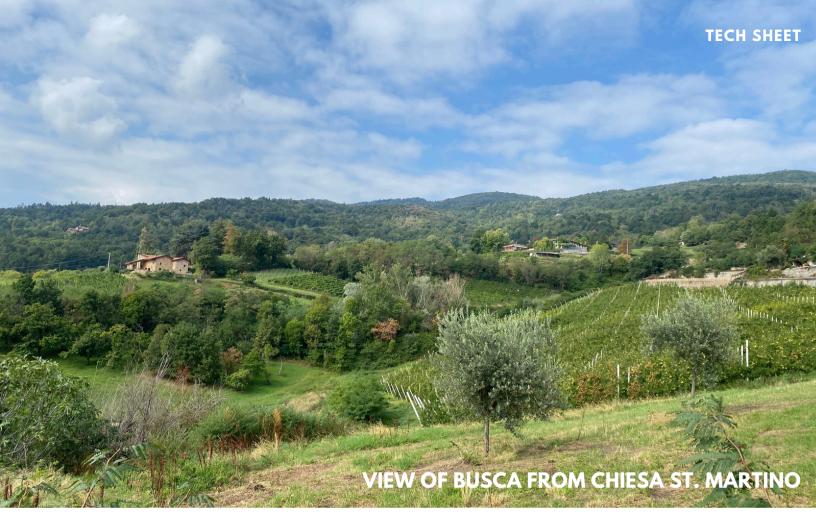

## BRACCIA RESE / SIDRERIA C & L

Region: Busca - Cuneo, Piemonte, Italy

Terrain: Foothills to the French Alps from Piemonte.

**Grape Varieties:** Quagliano, Barbera, Neretta Cuneese,

Chatus, Merlot, Baratuciat.